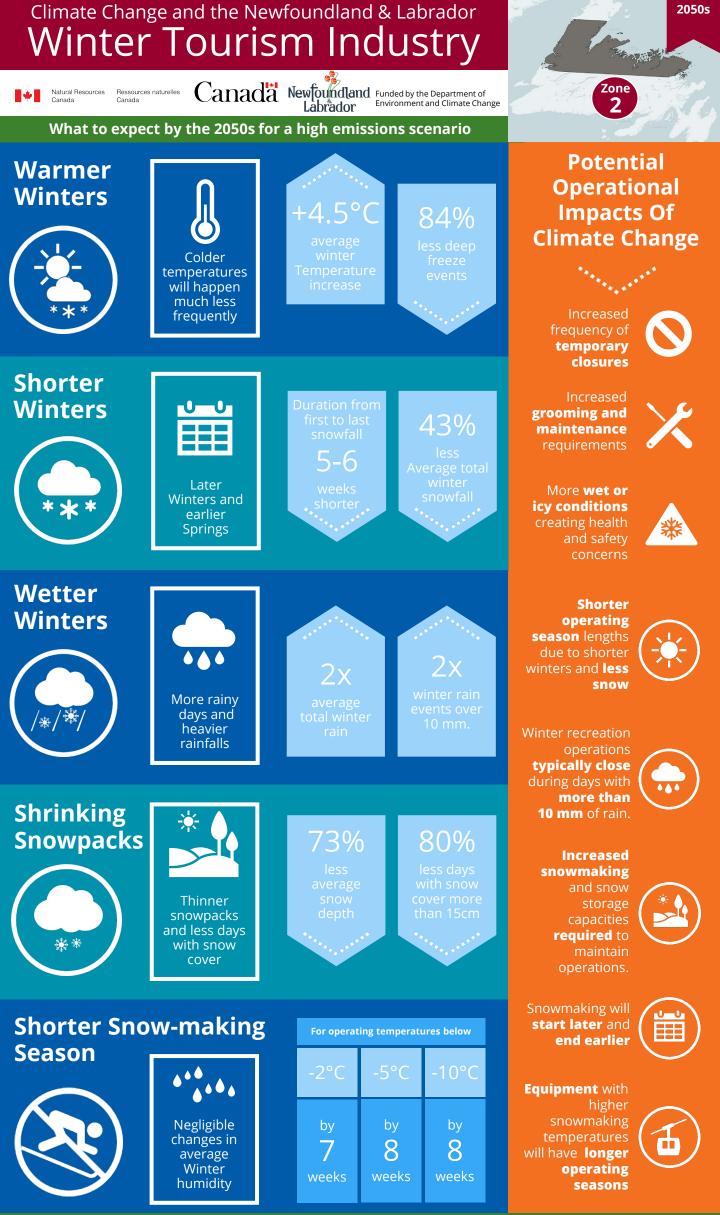

All future changes are calculated relative to the historical baseline of 1981 – 2010.

i

Understanding the impacts of climate change allows the industry and local operators to prepare and adapt to future conditions, unlocking new and innovative ways to successfully operate during the winter season.